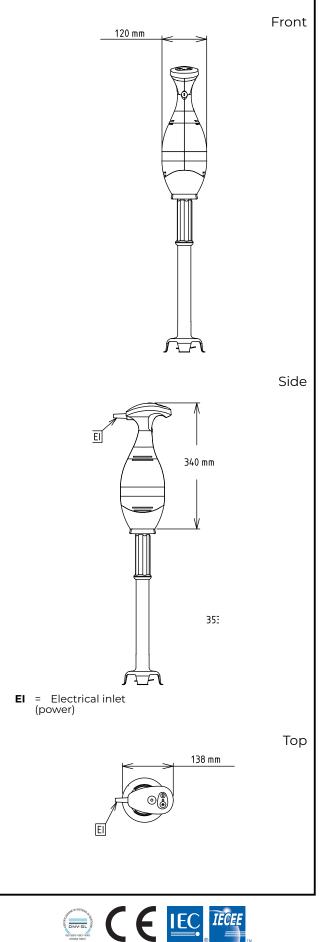

## Hand held Mixers Bermixer PRO 350 W with Stainless Steel Tube (353-453mm)

| Electric                                                  |                                               |
|-----------------------------------------------------------|-----------------------------------------------|
| Supply voltage:<br>Electrical power, max:<br>Total Watts: | 220-240 V/1 ph/50/60 Hz<br>0.35 kW<br>0.35 kW |
| Capacity:                                                 |                                               |
| Capacity (up to):<br>600314 (DBP3535)<br>600320 (DBP3545) | 30 Litre<br>50 Litre                          |
| Key Information:                                          |                                               |
| External dimensions,<br>Width:<br>External dimensions,    | 138 mm                                        |
| Depth:<br>External dimensions,<br>Height:                 | 120 mm                                        |
| 600314 (DBP3535)<br>600320 (DBP3545)<br>Shipping weight:  | 665 mm<br>765 mm                              |
| 600314 (DBP3535)<br>600320 (DBP3545)                      | 5.45 kg<br>5.6 kg                             |